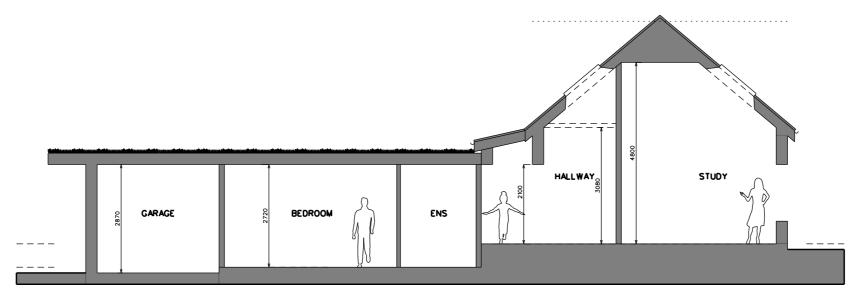

PROPOSED HOUSE SECTION

| FITZARCHITECTS                                                                                                                                                 |                      |                      |
|----------------------------------------------------------------------------------------------------------------------------------------------------------------|----------------------|----------------------|
| THE PLACE - ATHENAEUM STREET<br>SUNDERLAND - SR1 1QX<br>T +44 (0)191 563 7025 F +44 (0)191 510 1746<br>WWW.FITZARCHITECTS.CO.UK<br>OFFICE@FITZARCHITECTS.CO.UK |                      |                      |
| CLIENT<br>CONNOLLY                                                                                                                                             |                      |                      |
| PROJECT<br>PROPOSED RESIDENTIAL DEVELOPMENT<br>ON LAND TO THE REAR OF 64<br>FRONT STREET                                                                       |                      |                      |
| STAGE<br>PLANNING                                                                                                                                              |                      |                      |
| DRAWING                                                                                                                                                        |                      |                      |
| PROPOSED HOUSE SECTION                                                                                                                                         |                      |                      |
| PROJECT NUMBER                                                                                                                                                 |                      | scales<br>1:100 @ A3 |
| DRAWING NUMBER<br>AL (0) 0025                                                                                                                                  |                      | date<br>FEB 15       |
| drawn by<br>Di                                                                                                                                                 |                      | CHECKED BY<br>CRF    |
| REVISION                                                                                                                                                       |                      | NORTH                |
| REVISION                                                                                                                                                       | DATE AND DESCRIPTION |                      |
| REVISION DATE AND DESCRIPTION                                                                                                                                  |                      |                      |
|                                                                                                                                                                |                      |                      |
| 50MM                                                                                                                                                           |                      |                      |